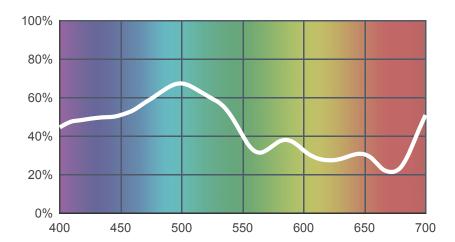

# 728 Steel Green

## View on leefilters.com / Find a Dealer

Approaching storms. Overcast days. Cold steely light.
Malevolent moonlight.

|                | 6774K | 3200K |
|----------------|-------|-------|
| Transmission Y | 45.9% | 41.4% |
| х              | 0.256 | 0.358 |
| у              | 0.302 | 0.402 |
| Absorption     | 0.34  | 0.38  |

Light transmitted (Y%) for each colour wavelength (nm)



## **Dimming Source Preview**

| 100% Power 3200K | 50% Power 2700K | 30% Power 2000K |
|------------------|-----------------|-----------------|

Created by Rick Fisher as a part of The Designer Series.

#### Rolls:

- 1" Core 7.62m x 1.22m (25' x 48")
- 2" Core 7.62m x 1.22m (25' x 48")
- Quick Roll Length 7.62m (25') x any width between 2.5cm - 1.17m (1" x 48")

### Sheets:

- Full Sheet 1.22m x 0.53m (48" x 21") USA: Full Sheets by special order only.
- Half Sheet 0.61m x 0.53m (24" x 21")

#### **Pre-Cut Packs:**

Not available in a pack