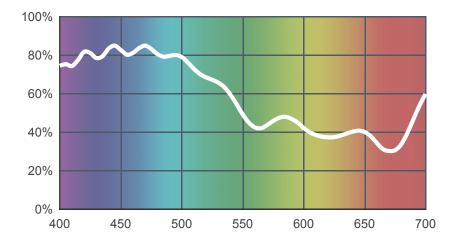

# 063 Pale Blue

# View on leefilters.com / Find a Dealer

Cool front light wash, good for creating an overcast look for cold weather.

|                | 6774K | 3200K |
|----------------|-------|-------|
| Transmission Y | 54.4% | 52%   |
| х              | 0.252 | 0.358 |
| у              | 0.27  | 0.376 |
| Absorption     | 0.26  | 0.28  |

Light transmitted (Y%) for each colour wavelength (nm)



# **Dimming Source Preview**



Available as a **High Temperature** filter. Created by **Declan Randall** as a part of The Designer Series.

#### Rolls:

- 1" Core 7.62m x 1.22m (25' x 48")
- 2" Core 7.62m x 1.22m (25' x 48")
- High Temperature 4m x 1.17m (13' x 46")
- Quick Roll Length 7.62m (25') x any width between 2.5cm - 1.17m (1" x 48")

## Sheets:

- Full Sheet 1.22m x 0.53m (48" x 21")
  USA: Full Sheets by special order only.
- Half Sheet 0.61m x 0.53m (24" x 21")
- High Temperature 0.56m x 0.53m (22" x 21")

## **Pre-Cut Packs:**

- · Light Tint Pack
- Inspiration Pack 2