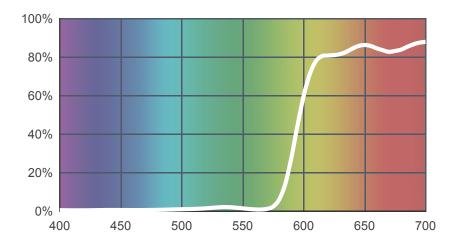

# View on leefilters.com / Find a Dealer

A strong red/amber. Great for fire effects.

|                | 6774K | 3200K |
|----------------|-------|-------|
| Transmission Y | 18.9% | 24%   |
| х              | 0.664 | 0.665 |
| у              | 0.31  | 0.33  |
| Absorption     | 0.72  | 0.62  |

Source C

Tungsten

**Light transmitted (Y%)** for each colour wavelength (nm)