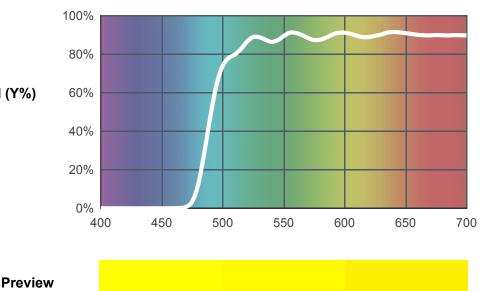

## **010 Medium Yellow**

| View on leefilters.com / Find a Dealer                                                                  |                | <b>Source C</b><br>6774K | Tungsten<br><sub>3200K</sub> |
|---------------------------------------------------------------------------------------------------------|----------------|--------------------------|------------------------------|
| A pure bright yellow. Great for<br>special effects and accents.<br>Use with caution in acting<br>areas. | Transmission Y | 86.5%                    | 88.1%                        |
|                                                                                                         | x              | 0.426                    | 0.492                        |
|                                                                                                         | У              | 0.509                    | 0.479                        |
|                                                                                                         | Absorption     | 0.06                     | 0.06                         |

**Light transmitted (Y%)** for each colour wavelength (nm)

Dimming Source Preview

• **1" Core** 7.62m x 1.22m (25' x 48")

• 2" Core 7.62m x 1.22m (25' x 48")

High Temperature 4m x 1.17m (13' x

 Quick Roll Length 7.62m (25') x any width between 2.5cm - 1.17m (1" x 48") 100% Power 3200K 50% Power 2700K 30% Power 2000K