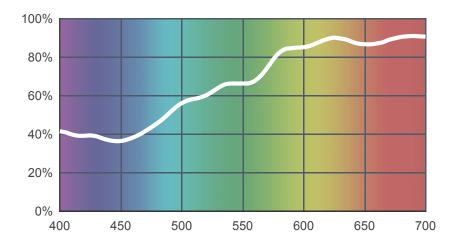

# 009 Pale Amber Gold

View on leefilters.com / Find a Dealer

Perfect warm front light for any skin tone.

|                | 6774K | 3200K |
|----------------|-------|-------|
| Transmission Y | 71.1% | 75%   |
| x              | 0.376 | 0.479 |
| у              | 0.371 | 0.417 |
| Absorption     | 0.15  | 0.12  |

**Light transmitted (Y%)** for each colour wavelength (nm)



# **Dimming Source Preview**



Available as a **High Temperature** filter. Created by **Declan Randall** as a part of The Designer Series.

#### Rolls:

- 1" Core 7.62m x 1.22m (25' x 48")
- 2" Core 7.62m x 1.22m (25' x 48")
- High Temperature 4m x 1.17m (13' x 46")
- Quick Roll Length 7.62m (25') x any width between 2.5cm - 1.17m (1" x 48")

## Sheets:

- Full Sheet 1.22m x 0.53m (48" x 21")
  USA: Full Sheets by special order only.
- Half Sheet 0.61m x 0.53m (24" x 21")
- High Temperature 0.56m x 0.53m (22" x 21")

## **Pre-Cut Packs:**

- · Light Tint Pack
- Inspiration Pack 1