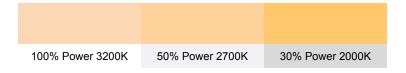

# **Dimming Source Preview**

Available as a **High Temperature** filter. Created by **Declan Randall** as a part of The Designer Series.