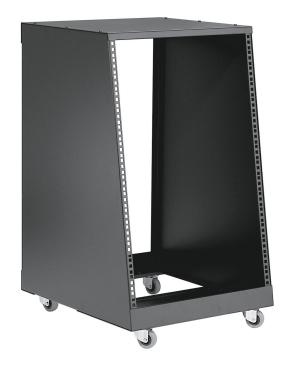

Sturdy steel 19" rack with rack rails on the front and back side. Sloped front. 16 spaces, 425 mm deep at the top, H: 840 mm, at the bottom 561 mm deep. 4 casters are included.