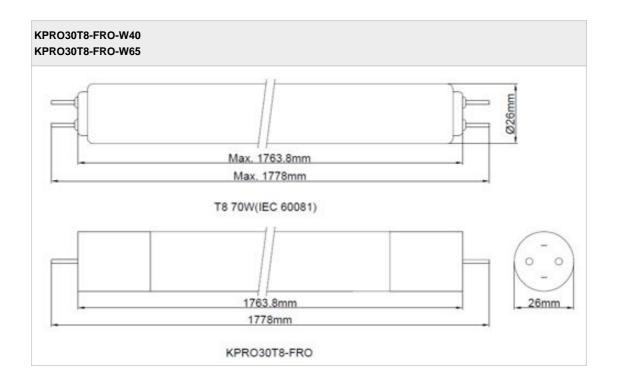

## KPRO30T8-FRO

30w LED T8 Tube, 6ft (1765mm), 40000hrs

## **Specifications**

|                    | KPRO30T8-FRO-W40 | KPRO30T8-FRO-W65 |
|--------------------|------------------|------------------|
| Input Voltage      | 8.2              | 8.2              |
| Inrush Current (A) | 23.5             | 23.5             |