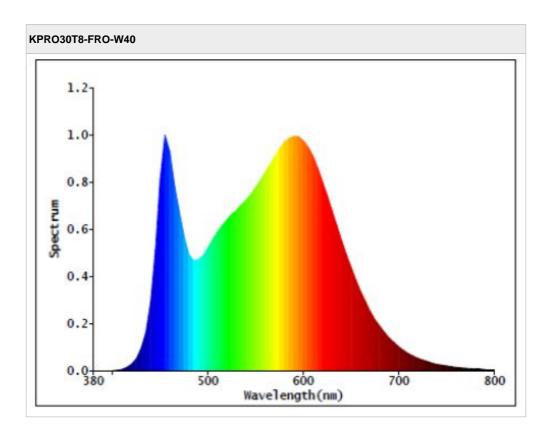

## **Specifications**

|                    | KPRO30T8-FRO-W40 | KPRO30T8-FRO-W65 |
|--------------------|------------------|------------------|
| Input Voltage      | 8.2              | 8.2              |
| Inrush Current (A) | 23.5             | 23.5             |