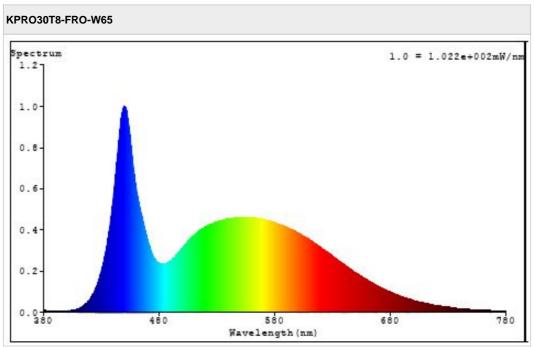

## **Specifications**

|                    | KPRO30T8-FRO-W40 | KPRO30T8-FRO-W65 |
|--------------------|------------------|------------------|
| Input Voltage      | 8.2              | 8.2              |
| Inrush Current (A) | 23.5             | 23.5             |