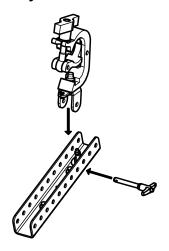

### Assembly:

- Connect Truss hook to flying bar by inserting 8x45 quick release pin in required holes for proper vertical aiming;
- · Ensure truss hook is properly locked to flying bar;
- Lift and position assembly, lock hook on truss suspension point and secure with hook cable;