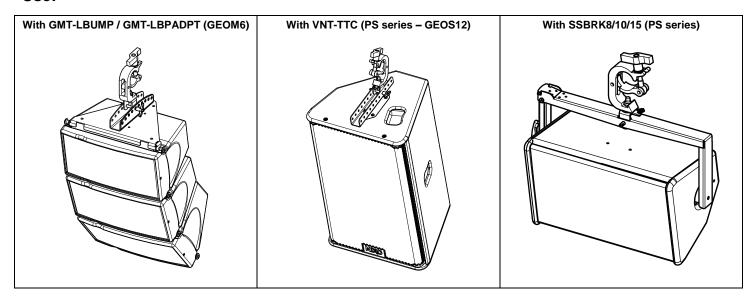

### Assembly:

- Connect Truss hook to flying bar by inserting 8x45 quick release pin in required holes for proper vertical aiming;
- · Ensure truss hook is properly locked to flying bar;
- Lift and position assembly, lock hook on truss suspension point and secure with hook cable;