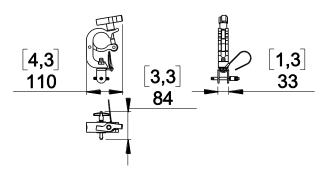

DP3454/Rev01 - DI

# **Truss Clamp Adapter**



## **Contents:**



Weight: 0.78 kg / 1.8 lb



- Read this document before using.
- Keep this document.Observe all warnings and cautions.



#### **Dimensions:**



### Assembly:



- Connect Truss hook to flying bar by inserting 8x45 quick release pin in required holes for proper vertical aiming;
- · Ensure truss hook is properly locked to flying bar;
- Lift and position assembly, lock hook on truss suspension point and secure with hook cable;

#### Use:



- NEXO cannot accept responsibility for accidents caused by any factor other than defects in this product itself.
- Please check the web site <u>nexo-sa.com</u> for the latest update.





- Keep this document.

- Observe all warnings and cautions.