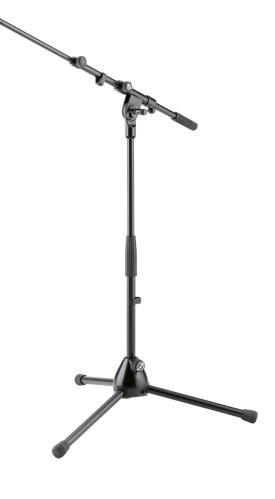

## 259 Microphone stand

## Data

| Boom arm           | 2-piece telescopic design                         |
|--------------------|---------------------------------------------------|
| Boom arm clamping  | T-bar locking screw                               |
| Boom arm length    | from 470 to 775 mm                                |
| Height             | from 425 to 645 mm                                |
| Height adjustment  | clutch                                            |
| Leg construction   | socket with foldable legs                         |
| Material           | steel                                             |
| Rod combination    | 2-piece folding design                            |
| Special features   | low-level microphone stand;<br>zinc die-cast base |
| Threaded connector | 3/8"                                              |
| Туре               | black                                             |
| Weight             | 2.06 kg                                           |
|                    |                                                   |

Low-level, telescopic stand with foldable legs. Comes with 2-piece boom arm.