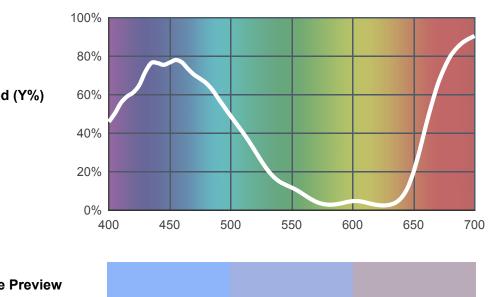

50% Power 2700K

Light transmitted (Y%) for each colour wavelength (nm)

Dimming Source Preview

Created by Tanya Burns as a part of The Designer Series.