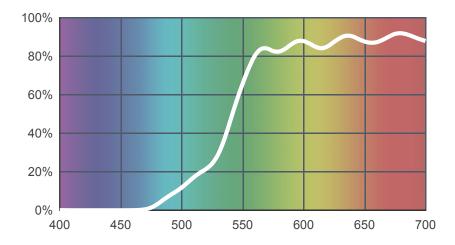

# 015 Deep Straw

## View on leefilters.com / Find a Dealer

A warm amber light. Good for effects such as candlelight and fire.

|                | 6774K | 3200K |
|----------------|-------|-------|
| Transmission Y | 60.8% | 67.5% |
| Х              | 0.517 | 0.549 |
| У              | 0.46  | 0.443 |
| Absorption     | 0.22  | 0.17  |

**Light transmitted (Y%)** for each colour wavelength (nm)



# **Dimming Source Preview**



Available as a **High Temperature** filter. Created by **Declan Randall** as a part of The Designer Series.

#### Rolls:

- 1" Core 7.62m x 1.22m (25' x 48")
- 2" Core 7.62m x 1.22m (25' x 48")
- High Temperature 4m x 1.17m (13' x 46")
- Quick Roll Length 7.62m (25') x any width between 2.5cm - 1.17m (1" x 48")

## Sheets:

- Full Sheet 1.22m x 0.53m (48" x 21") USA: Full Sheets by special order only.
- Half Sheet 0.61m x 0.53m (24" x 21")
- High Temperature 0.56m x 0.53m (22" x 21")

#### **Pre-Cut Packs:**

· DJ Pack 1