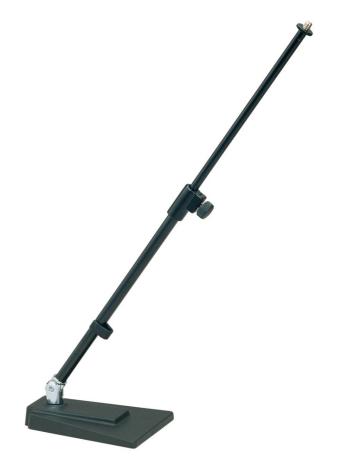

## Table-/Floor microphone stand

## **Data**

| Base dimensions    | 170 x 135 mm                                                           |
|--------------------|------------------------------------------------------------------------|
| Height             | from 400 to 640 mm                                                     |
| Height adjustment  | non-scratching locking screw                                           |
| Leg construction   | rectangular cast-iron base                                             |
| Material           | steel                                                                  |
| Rod combination    | 2-piece folding design                                                 |
| Special features   | anti-vibration felt insert for noise filtration; tilt angle adjustment |
| Threaded connector | 3/8"                                                                   |
| Туре               | black                                                                  |
| Weight             | 2.09 kg                                                                |
|                    |                                                                        |

Black rectangular cast-iron base with tilt angle adjustment, 2-piece adjustable extension tubing with non-marring height-adjustment mechanism. Ideal for drums and studios.