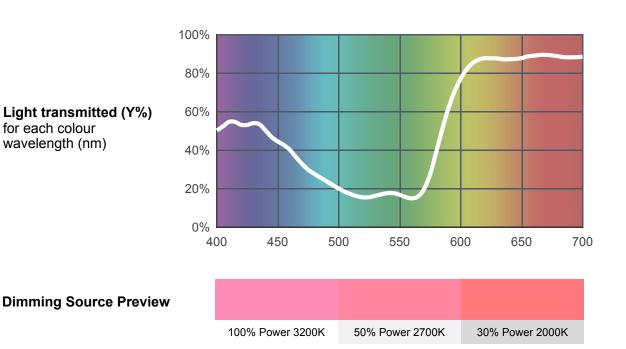

## **192 Flesh Pink**

| View on leefilters.com / Find a Dealer       |                | <b>Source C</b><br>6774K | Tungsten<br><sub>3200K</sub> |
|----------------------------------------------|----------------|--------------------------|------------------------------|
| Good for musical and pantomime key lighting. | Transmission Y | 34.9%                    | 41.4%                        |
|                                              | x              | 0.41                     | 0.527                        |
|                                              | у              | 0.237                    | 0.331                        |
|                                              | Absorption     | 0.46                     | 0.38                         |