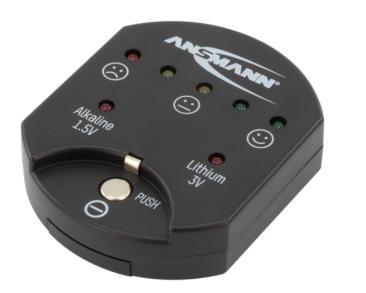

## ANSMANN Coin cell tester

- Compact and handy coin cell tester
- Ideal for Alkaline and Lithium coin cells
- Easy to operate
- Just place the coin cell on the tester and it automatically detects the voltage (Alkaline and Lithium), shown by the relevant LED
- The capacitiy of the cell being tested is indicated by 5 coloured LEDs (Red Orange Green)
- Included is one CR1620 coin cell for operating the tester