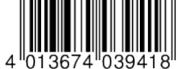

## INFORMATION

| Product name          | Coin cell tester                           |
|-----------------------|--------------------------------------------|
| Part No.              | 1900-0035                                  |
| EAN code              | 4013674039418                              |
| Customs tariff number | 90303370000                                |
| Material Group        | 01                                         |
| Product content       | Coin cell tester, CR1620 Lithium coin cell |
|                       | 0011                                       |