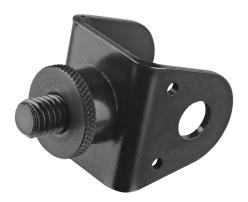

## Adapter for monitor mount

| Product | variant |
|---------|---------|
|---------|---------|

23881-300-55 - black

The adapter is an accessory for monitor mounts 23870, 23873, 23875 and 23878. The adapter can be used to attach various products equipped with a 3/8" connection thread, such as tablet and smartphone mounts, microphone clamps, etc. An Allen key SW5 is included in the delivery.