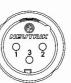

# DMX input/output:

- 4xUSITT DMX 512
- Each one optically isolated up to 1000V
- Each one equipped with a separate line driver
- DMX line status indication with two data LEDs

XLR 3-/5-pin connector (Neutrik®

Pin 1 Data CMN

Pin 2 Data -

Pin 3 Data +

Pin 4, 5 not connected

DST4H\_en\_datasheet\_M082