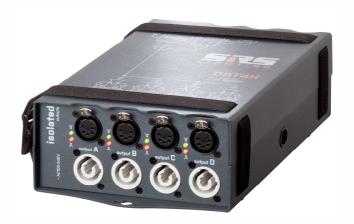

# DST4H DMX/AC Power Splitter/Booster

The DST4H is a handy 4-channel portable splitter / booster of the DMX signal and AC power. Every DMX output features LED indication of the DMX status and is optically isolated up to 1000V. The unit also provides a true output for easy daisy-chaining of other DMX devices. Every AC Power output contains a Power OUT Neutrik PowerCon connector that is capable of maintaining up to 16A current.

Unit can be easily mounted on truss using SRS straps (included) or M10 clamp (not included). The DST4 comes with 3- or 5-pin XLR connectors or a combination of them.

## **DST4H** features:

- Over-voltage protection of the DMX input/output
- 4 optically isolated outputs
- DMX status LED indication
- Neutrik connectors
- AC 20A to 4x PowerCon AC power distributor (max. 20A)

# DMX input/output:

- 4xUSITT DMX 512
- Each one optically isolated up to 1000V
- Each one equipped with a separate line driver
- DMX line status indication with two data LEDs

XLR 3-/5-pin connector (Neutrik®