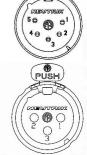

# DMX input/output:

- 4xUSITT DMX 512
- Each one optically isolated up to 1000V
- Each one equipped with a separate line driver
- DMX line status indication with two data LEDs

XLR 3-/5-pin connector (Neutrik®

Pin 1 Data CMN

Pin 2 Data -

Pin 3 Data +

Pin 4, 5 not connected

DST4H\_en\_datasheet\_M082