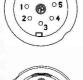

# DMX input/output:

- 4xUSITT DMX 512
- Each one optically isolated up to 1000V
- Each one equipped with a separate line driver
- DMX line status indication with two data LEDs

XLR 3-/5-pin connector (Neutrik®

Pin 1 Data CMN

Pin 2 Data -

Pin 3 Data +

Pin 4, 5 not connected

DST4H\_en\_datasheet\_M082