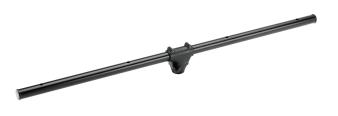

## Crossbar

## **Data**

| Dimensions diameter | 36 x 1,230 mm            |
|---------------------|--------------------------|
| EAN                 | 4016842812622            |
| Material            | aluminum                 |
| Max. load capacity  | 25 kg                    |
| Special features    | secured by locking screw |
| Suitable for        | tube diameter 35 mm      |
| Takes up to         | 8 spot lights            |
| Туре                | black anodized           |
| Weight              | 0.65 kg                  |
|                     |                          |

Attaches to lighting / speaker stands with extension tube diameter of 35 mm, easy-to-use locking screw fixing.

Aluminum cross bar with 4 boreholes for up to 8 spotlights.

Optional corresponding screw fitting set 24621 available.