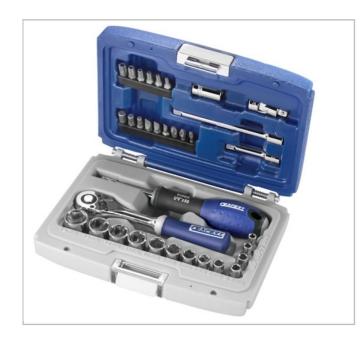

## EXPERT 1/4" socket and accessory set - 34 pieces

## **Description:**

- 1/4" hex sockets: 4-4.5-5-5.5-6-7-8-9-10-11-12-13-14 mm.
- Slotted head bits: 4-5.5-6.5 mm.
- Pozidriv® bits: PZ1-PZ2-PZ3.
- Resistorx® bits: TT10-TT15-TT20-TT25-TT30-TT40.
- Hex bits: 4-5-6 mm.
- 1 1/4" bit adaptor.
- 2 1/4" extensions 55-100 mm.
- 1 1/4" universal joint.
- 1 bimaterial screwdriver handle.
- 1 1/4" locking meter ratchet.
- Supplied in socket set case
- also converts into a modular storage system for use in roller cabinets.