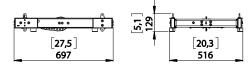

DP2542/Rev02 - DI

# **Touring bumper for GeoM10 / MSUB15**



## **Contents:**



Weight: 20 kg / 44 lb





- Keep this document.

- Observe all warnings and cautions.



#### **Dimensions:**





#### Features:

Additional details about the individual functions can be found below:



#### Retractable skids

Front skids are retractable to allow the adjustment of certain angles with the first GEO M10.









#### • Front rigging point



### Lift rings

On the front and the rear of the Frame, you find a lift ring.

Pull the bolt to unlock the ring.

Insert a quick link in the ring to lift.



#### • BL 12x40 Storage

On the front and the rear of the Frame, you find a place to store quick release pin (12x40).

These quick release pins are used to lock VNT-EXBARM10 or VNT-GSTK (L/S).





60128 PLAILLY-France



- Keep this document.

- Observe all warnings and cautions.



2 locations are available for laser/clinometer, VXT-LIKM or RECLINE.



#### LinkBar

Pull the bolt to unlo