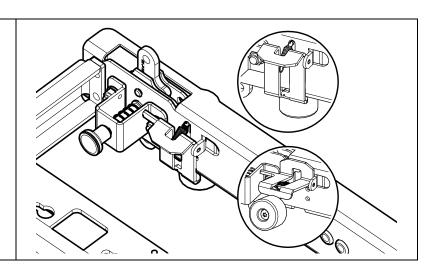

#### • Front rigging point

#### LinkBar

Pull the bolt to unlock the LinkBar, use for stack or flown with the first GEOM10.

| HANGING |      | STACKING |
|---------|------|----------|
| z       | +12° | N        |
| х       | +9°  | Р        |
| V       | +6°  | Q        |
| т       | +3°  | R        |
| s       | 0°   | s        |
| R       | -3°  | т        |
| Q       | -6°  | v        |
| Р       | -9°  | х        |
| N       | -12° | Z        |