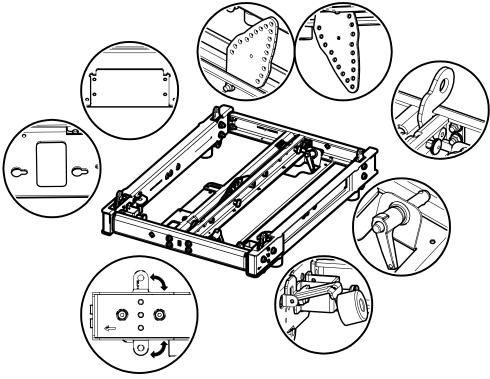

#### Features:

Additional details about the individual functions can be found below:

#### Retractable skids

Front skids are retractable to allow the adjustment of certain angles with the first GEO M10.

#### • Front rigging point

### Lift rings

On the front and the rear of the Frame, you find a lift ring.

Pull the bolt to unlock the ring.

Insert a quick link in the ring to lift.

#### • BL 12x40 Storage

On the front and the rear of the Frame, you find a place to store quick release pin (12x40).

These quick release pins are used to lock VNT-EXBARM10 or VNT-GSTK (L/S).

60128 PLAILLY-France