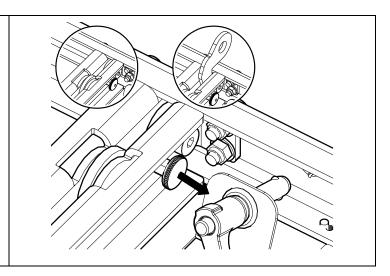

### Lift rings

On the front and the rear of the Frame, you find a lift ring.

Pull the bolt to unlock the ring.

Insert a quick link in the ring to lift.