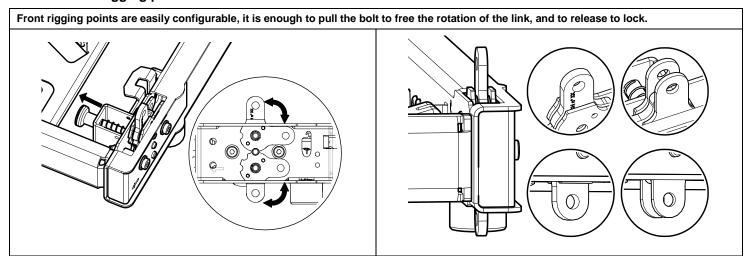

DP2542/Rev02 - DI

# **Touring bumper for GeoM10 / MSUB15**



## **Contents:**



Weight: 20 kg / 44 lb





- Keep this document.

- Observe all warnings and cautions.



#### **Dimensions:**





#### Features:

Additional details about the individual functions can be found below:



#### Retractable skids

Front skids are retractable to allow the adjustment of certain angles with the first GEO M10.









#### • Front rigging point



### Lift rings

On the front and the rear of the Frame, you find a lift ring.

Pull the bolt to unlock the ring.

Insert a quick link in the ring to lift.



#### • BL 12x40 Storage

On the front and the rear of the Frame, you find a place to store quick release pin (12x40).

These quick release pins are used to lock VNT-EXBARM10 or VNT-GSTK (L/S).





60128 PLAILLY-France



- Keep this document.

- Observe all warnings and cautions.



2 locations are available for laser/clinometer, VXT-LIKM or RECLINE.



#### LinkBar

Pull the bolt to unlock the LinkBar, use for stack or flown with the first GEOM10.





| HANGING |      | STACKING |
|---------|------|----------|
| z       | +12° | N        |
| х       | +9°  | Р        |
| V       | +6°  | Q        |
| т       | +3°  | R        |
|