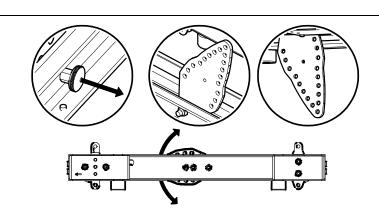

#### LinkBar

Pull the bolt to unlock the LinkBar, use for stack or flown with the first GEOM10.

| HANGING |      | STACKING |
|---------|------|----------|
| z       | +12° | N        |
| х       | +9°  | Р        |
| V       | +6°  | Q        |
| т       | +3°  | R        |
| s       | 0°   | s        |
| R       | -3°  | т        |
| Q       | -6°  | v        |
| Р       | -9°  | х        |
| N       | -12° | Z        |