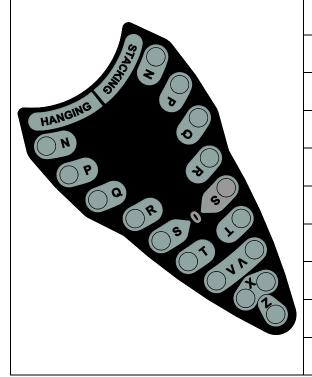

#### LinkBar

Pull the bolt to unlock the LinkBar, use for stack or flown with the first GEOM10.

| HANGING |      | STACKING |
|---------|------|----------|
| z       | +12° | N        |
| х       | +9°  | Р        |
| V       | +6°  | Q        |
| т       | +3°  | R        |
| s       | 0°   | s        |
| R       | -3°  | т        |
| Q       | -6°  | v        |
| Р       | -9°  | х        |
| N       | -12° | Z        |