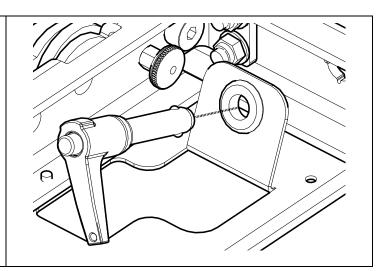

DP2542/Rev02 - DI

# **Touring bumper for GeoM10 / MSUB15**



## **Contents:**



Weight: 20 kg / 44 lb





- Keep this document.

- Observe all warnings and cautions.



#### **Dimensions:**





#### Features:

Additional details about the individual functions can be found below:



#### Retractable skids

Front skids are retractable to allow the adjustment of certain angles with the first GEO M10.









#### • Front rigging point



### Lift rings

On the front and the rear of the Frame, you find a lift ring.

Pull the bolt to unlock the ring.

Insert a quick link in the ring to lift.



#### • BL 12x40 Storage

On the front and the rear of the Frame, you find a place to store quick release pin (12x40).

These quick release pins are used to lock VNT-EXBARM10 or VNT-GSTK (L/S).





60128 PLAILLY-France



- Keep this document.

- Observe all warnings and cautions.



2 locations are available for laser/clinometer, VXT-LIKM or RECLINE.



#### LinkBar

Pull the bolt to unlock the LinkBar, use for stack or flown with the first GEOM10.





| HANGING |      | STACKING |
|---------|------|----------|
| z       | +12° | N        |
| х       | +9°  | Р        |
| V       | +6°  | Q        |
| т       | +3°  | R        |
| s       | 0°   | s        |
| R       | -3°  | т        |
| Q       | -6°  | v        |
| Р       | -9°  | х        |
| N       | -12° | Z        |

#### WARNING: Use NEXO Simulation Software for mechanical prediction

- NEXO cannot accept responsibility for accidents caused by any factor other than defects in this product itself.
- Please check the w