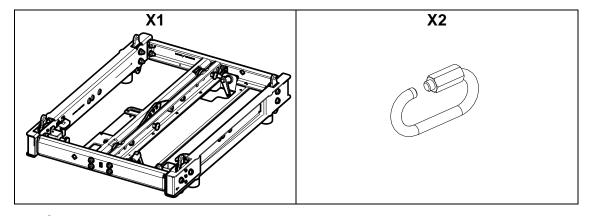

## **Contents:**

Weight: 20 kg / 44 lb

- Keep this document.

- Observe all warnings and cautions.

### Lift rings

On the front and the rear of the Frame, you find a lift ring.

Pull the bolt to unlock the ring.

Insert a quick link in the ring to lift.

#### • BL 12x40 Storage

On the front and the rear of the Frame, you find a place to store quick release pin (12x40).

These quick release pins are used to lock VNT-EXBARM10 or VNT-GSTK (L/S).

60128 PLAILLY-France