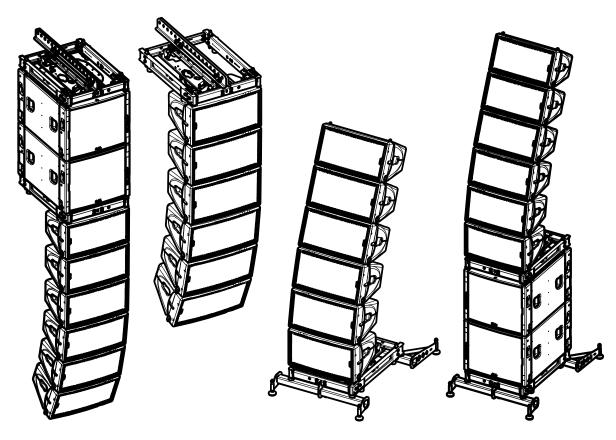

# **Touring bumper for GeoM10 / MSUB15**

#### Retractable skids

Front skids are retractable to allow the adjustment of certain angles with the first GEO M10.

#### • Front rigging point

### Lift rings

On the front and the rear of the Frame, you find a lift ring.

Pull the bolt to unlock the ring.

Insert a quick link in the ring to lift.

#### LinkBar

Pull the bolt to unlock the LinkBar, use for stack or flown with the first GEOM10.

| HANGING |      | STACKING |
|---------|------|----------|
| z       | +12° | N        |
| х       | +9°  | Р        |
| V       | +6°  | Q        |
| т       | +3°  | R        |
| s       | 0°   | s        |
| R       | -3°  | т        |
| Q       | -6°  | v        |
| Р       | -9°  | х        |
| N       | -12° | Z        |