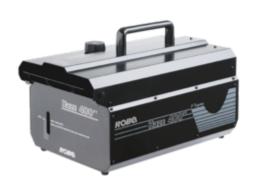

## HAZE 400 FT™

The Haze 400 FT™ has an internal, maintenance-free air compressor, a sophisticated haze transfer mechanism and a specially designed liquid tank, together with two haze nozzles. It is capable of producing large volumes of virtually invisible haze.

The fine translucence and staying power of the haze is even more remarkable because this hazer has no temperature controls, hot air or warm-up times during operation. Its extremely powerful internal compressor is quiet and very efficient. Onboard DMX offers fully flexible control. Haze 400 FT $^{\mbox{\tiny TM}}$  Professional Hazer is an elegant combination of ultimate haze quality from a high capacity, low fluid consumption, silent operating machine as demanded by professionals in all sectors.