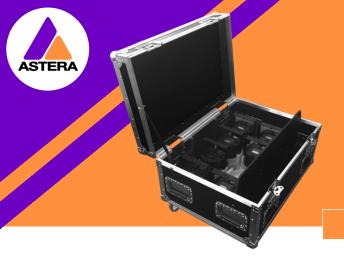

# AX5-CHRSE TriplePAR Charging case

Data sheet

### Weight (empty)

45kg

### Dimensions

740 x 580 x 540 mm

## Can Hold

8 x TriplePAR

16 x diffuser

AX5-FF AX5-WWF

8 x Manfrotto 191 bolt\*

8 x brackets\*\*

(Can be ranged separately)

8 x Super Clamps