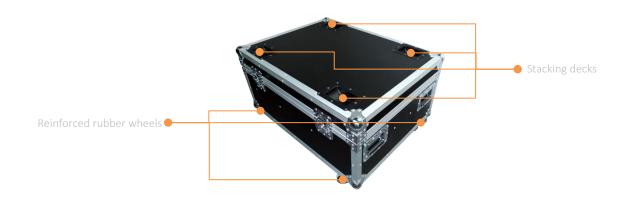

# AX5-CHRSE TriplePAR Charging case

Data sheet

# Electrical

#### Input

100~240VAC

4.4A@115VAC/3A@230VAC

### Output

8 x 25.5VDC, 2.5A

# Construction

#### Material

Plywood

Δluminium

## Operating Temperature

0-40 °C

32-104 °F

### Weight (empty)

45kg

### Dimensions

740 x 580 x 540 mm

#### Environment

Indoor

### Connectors/Cables

8 x DC charging ring

1 v AC cable

## Can Hold



8 x TriplePAR



16 x diffuser

AX5-FF AX5-WWF



8 x Manfrotto 191 bolt\*



8 x brackets\*\*

(Can be ranged separately)



8 x Super Clamps

Manfrotto super clamp



- \*Bolts can be ranged separately or installed on the AX5.
- \*\*AX5 brackets can be removed or installed in the AX5 while ranging it