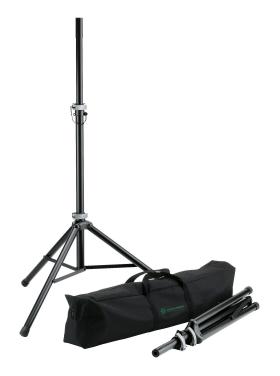

## **Speaker stand package**

## **Data**

| Base diameter       | 1150 mm                                           |
|---------------------|---------------------------------------------------|
| EAN                 | 4016842819515                                     |
| Height              | from 1,270 to 1,930 mm                            |
| Height adjustment   | clamping lever and safety pin                     |
| Leg construction    | tube legs with cross braces                       |
| Max. load capacity* | 40 kg                                             |
| Number of legs      | 3                                                 |
| Product Category    | Baseline                                          |
| Rod combination     | 2-piece folding design                            |
| Size when folded    | 1,060 mm                                          |
| Special features    | 2 x K&M Speaker Stand 21450 in a Carrying<br>Case |
| Tube end(s)         | diameter 35 mm                                    |
| Туре                | black                                             |
| Weight              | 5.88 kg                                           |

Two easy-to-carry speaker stands made of high quality aluminum in a carrying case. Fiberglass-reinforced fittings and an additional safety pin ensure stable support for the speakers. The height and feet adjust by an easy-to-use clamping lever.