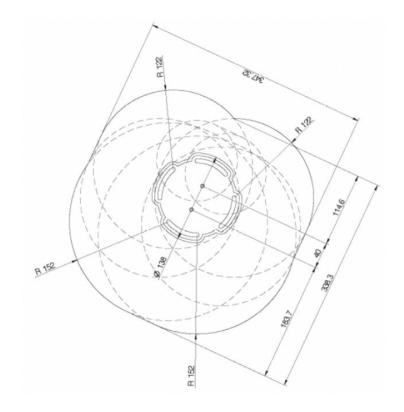

## Scheda tecnica

- Net weight: 1,92 kg
- Closed Length: 280 mm
- Footprint diameter: 1000 mm
- MAX LOAD: 30 kg
- Link with: ø 36 mm
- Dim. M. attachment: ø 35 mm
- Dim. F. attachment: ø 36 mm
- Tilt angle: +/- 25°
- Thickness: 1,5/2 mm
- Material: AL PVC (Feet)