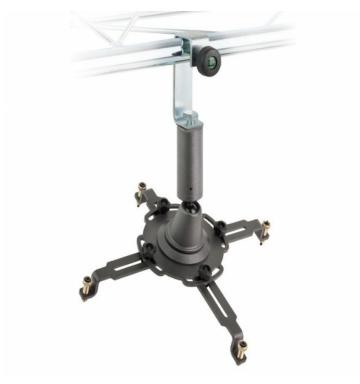

Descrizione

Colour: Anthracite

To apply the support to the truss, use our clamp or use any clamp with a M10 male insert. It is vertically tiltable (+-

25°) as well as horizontally (360°), by adjusting the central part (h40mm) of the assembly swivel. It can be fixed by its spanner which is supplied with the bracket. To apply the Dia/Video to the support, you have to use 4 arms of different dimensions (78/138/168mm). Use the feet to position the arms at the same height, and then fix to the support. M3, M4 and M5 screws and instruction manual included. Also available in:

## Scheda tecnica

- Net weight: 1,92 kg
- Closed Length: 280 mm
- Footprint diameter: 1000 mm
- MAX LOAD: 30 kg
- Link with: ø 36 mm
- Dim. M. attachment: ø 35 mm
- Dim. F. attachment: ø 36 mm
- Tilt angle: +/- 25°
- Thickness: 1,5/2 mm
- Material: AL PVC (Feet)