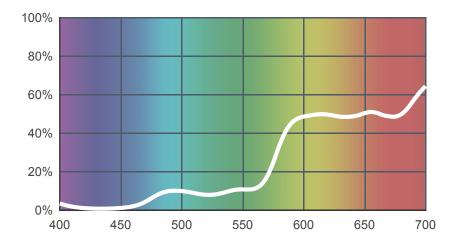

# 652 Urban Sodium

# View on leefilters.com / Find a Dealer

Used on tungsten to create the orange glow associated with Sodium light.

|                | 6774K | 3200K |
|----------------|-------|-------|
| Transmission Y | 21.9% | 26.3% |
| х              | 0.535 | 0.587 |
| у              | 0.399 | 0.389 |
| Absorption     | 0.66  | 0.58  |

Source C

Tunasten

Light transmitted (Y%) for each colour wavelength (nm)



# **Dimming Source Preview**



Created by **Declan Randall** as a part of The Designer Series.

### Rolls:

- 1" Core 7.62m x 1.22m (25' x 48")
- 2" Core 7.62m x 1.22m (25' x 48")
- Quick Roll Length 7.62m (25') x any width between 2.5cm - 1.17m (1" x 48")

### Sheets:

- Full Sheet 1.22m x 0.53m (48" x 21") USA: Full Sheets by special order only.
- Half Sheet 0.61m x 0.53m (24" x 21")

### Pre-Cut Packs:

Not available in a pack