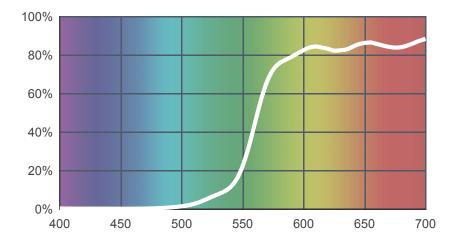

# 105 Orange

# View on leefilters.com / Find a Dealer

Good for light entertainment and functions. Creates a good fire effect when used with 106 or 104.

|                | 6774K | 3200K |
|----------------|-------|-------|
| Transmission Y | 41.3% | 50%   |
| Х              | 0.563 | 0.59  |
| У              | 0.428 | 0.406 |
| Absorption     | 0.38  | 0.3   |

Light transmitted (Y%) for each colour wavelength (nm)



# **Dimming Source Preview**



Created by **Declan Randall** as a part of The Designer Series.

### Rolls:

- 1" Core 7.62m x 1.22m (25' x 48")
- 2" Core 7.62m x 1.22m (25' x 48")
- Quick Roll Length 7.62m (25') x any width between 2.5cm - 1.17m (1" x 48")

### Sheets:

- Full Sheet 1.22m x 0.53m (48" x 21") USA: Full Sheets by special order only.
- Half Sheet 0.61m x 0.53m (24" x 21")

### **Pre-Cut Packs:**

- · DJ Pack 2
- · Saturates Pack