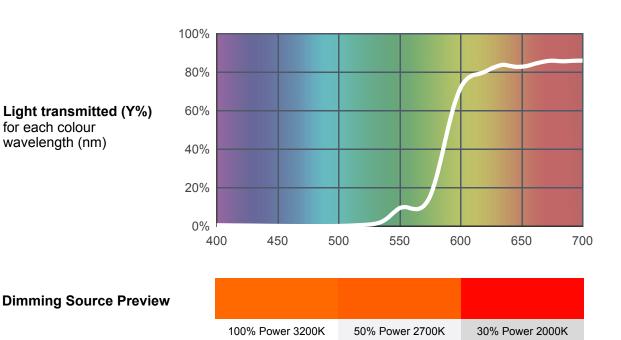

## 022 Dark Amber

| View on leefilters.com / Find a Dealer |                | Source C<br>6774K | Tungsten<br><sub>3200K</sub> |
|----------------------------------------|----------------|-------------------|------------------------------|
| A good backlight.                      | Transmission Y | 23.9%             | 30.5%                        |
|                                        | x              | 0.647             | 0.643                        |
|                                        | у              | 0.339             | 0.355                        |
|                                        | Absorption     | 0.62              | 0.52                         |