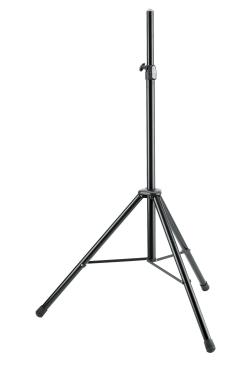

## 21436 Speaker stand

## Data

| Base diameter       | 1.15 mm                                                                                                                                          |
|---------------------|--------------------------------------------------------------------------------------------------------------------------------------------------|
| EAN                 | 4016842817795                                                                                                                                    |
| Height              | from 1,440 to 2,230 mm                                                                                                                           |
| Height adjustment   | locking screw with push-button system                                                                                                            |
| Leg construction    | tube legs with cross braces                                                                                                                      |
| Material            | aluminum                                                                                                                                         |
| Max. load capacity* | 40 kg                                                                                                                                            |
| Number of legs      | 3                                                                                                                                                |
| Product Category    | Topline                                                                                                                                          |
| Rod combination     | 2-piece folding design                                                                                                                           |
| Size when folded    | 1,150 mm                                                                                                                                         |
| Special features    | lightweight stand;<br>patented gradual height adjustment system;<br>integrated shock absorber;<br>steel extension tube;<br>mounting aid included |
| Туре                | black                                                                                                                                            |
| Weight              | 3.41 kg                                                                                                                                          |
|                     |                                                                                                                                                  |