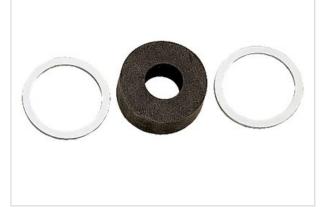

## Zwiebelring + 2 Druckringe f. Pg29

| Part number                  | 09 00 000 5031                      |
|------------------------------|-------------------------------------|
| Specification                | Zwiebelring + 2 Druckringe f. Pg29  |
| HARTING eCatalogue           | https://b2b.harting.com/09000005031 |
|                              |                                     |
| Identification               |                                     |
| Category                     | Accessories                         |
| Type of accessory            | Seal                                |
| Description of the accessory | Multiple<br>+ 2 pressure plates     |