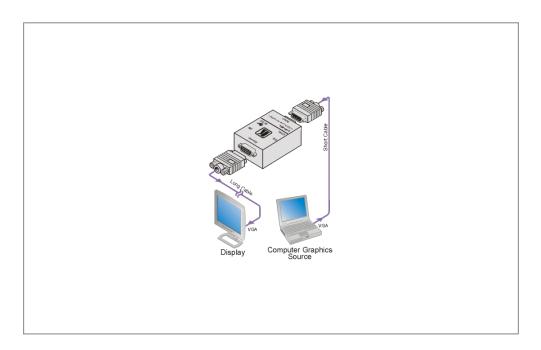

## VP-2L

1:1 Computer Graphics Video Line Amplifier

Compatible with HDTV component video signals when used with a breakout cable such as the Kramer C-GM/3RVF.

The VP-2L is a high-performance line amplifier for computer graphics video signals with resolutions up to and exceeding UXGA. It provides controls to compensate for signal losses inherent in long cable runs.