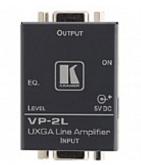

## VP-2L

1:1 Computer Graphics Video Line Amplifier

Compatible with HDTV component video signals when used with a breakout cable such as the Kramer C-GM/3RVF.

The VP-2L is a high-performance line amplifier for computer graphics video signals with resolutions up to and exceeding UXGA. It provides controls to compensate for signal losses inherent in long cable runs.

## FEATURES

- Resolution up to UXGA.
- HDTV Compatible.
- Level (Gain) and EQ (Peaking) Controls Recessed control trimmers to prevent tampering.
- ID Bit Control.
- Compact Size Part of the Kramer TOOLS™ family of compact, high quality and cost effective solutions.