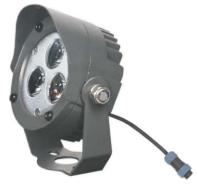

## A0720023 Aberdeen S3 RGB-in-one

Technical specifications:
3x 2W RGB-in-one LED

LED system: Beam angle:

LED system: 3x 2W RGB-in-one LED
Beam angle: 45°
Power consumption: 7.2W
Power connection: 24V DC by PWM LED driver
Housing + mounting base: Grey powder coated die-casting aluminum (T=50-55µm Adhesion of I/ASTM class 4B
Glass: Tempered glass T=3mm optical lens, efficiency >85%
Ambient Temperature: -0°C / +40°C
Cooling system: Convection
Included mounted H05RN-F 4x 0.75mm² L1.5m with mounted IP-68 plug