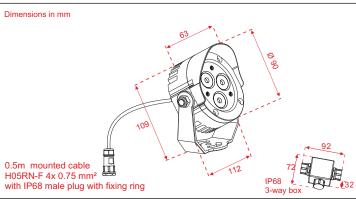

## A0720023 Aberdeen S3 RGB-in-one

Technical specifications:
3x 2W RGB-in-one LED

LED system: Beam angle:

LED system: 3x 2W RGB-in-one LED
Beam angle: 45°
Power consumption: 7.2W
Power connection: 24V DC by PWM LED driver
Housing + mounting base: Grey powder coated die-casting aluminum (T=50-55µm Adhesion of I/ASTM class 4B
Glass: Tempered glass T=3mm optical lens, efficiency >85%
Ambient Temperature: -0°C / +40°C
Cooling system: Convection
Included mounted H05RN-F 4x 0.75mm² L1.5m with mounted IP-68 plug

Attention: This high power LED fixture cannot be installed under water

4-pin male IP68