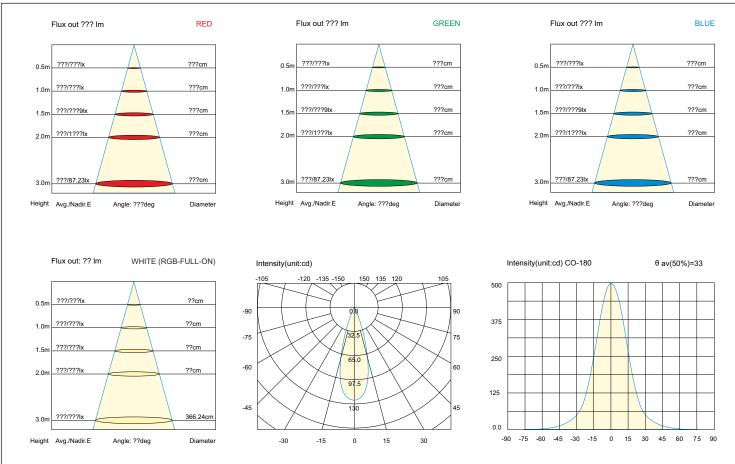

## A0720023 Aberdeen S3 RGB-in-one

Technical specifications:
3x 2W RGB-in-one LED

LED system: Beam angle:

LED system: 3x 2W RGB-in-one LED
Beam angle: 45°
Power consumption: 7.2W
Power connection: 24V DC by PWM LED driver
Housing + mounting base: Grey powder coated die-casting aluminum (T=50-55µm Adhesion of I/ASTM class 4B
Glass: Tempered glass T=3mm optical lens, efficiency >85%
Ambient Temperature: -0°C / +40°C
Cooling system: Convection
Included mounted H05RN-F 4x 0.75mm² L1.5m with mounted IP-68 plug