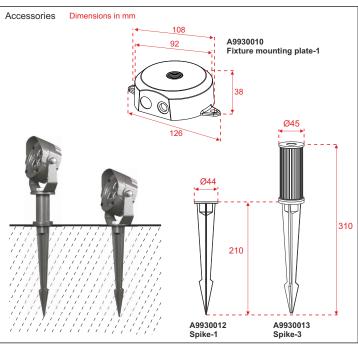

## A0720023 Aberdeen S3 RGB-in-one

Technical specifications:
3x 2W RGB-in-one LED

LED system: Beam angle:

LED system: 3x 2W RGB-in-one LED
Beam angle: 45°
Power consumption: 7.2W
Power connection: 24V DC by PWM LED driver
Housing + mounting base: Grey powder coated die-casting aluminum (T=50-55µm Adhesion of I/ASTM class 4B
Glass: Tempered glass T=3mm optical lens, efficiency >85%
Ambient Temperature: -0°C / +40°C
Cooling system: Convection
Included mounted H05RN-F 4x 0.75mm² L1.5m with mounted IP-68 plug

Attention: This high power LED fixture cannot be installed under water





















4-pin male IP68