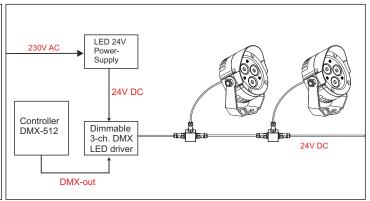

## A0720023 Aberdeen S3 RGB-in-one

Technical specifications:
3x 2W RGB-in-one LED

LED system: Beam angle:

LED system: 3x 2W RGB-in-one LED
Beam angle: 45°
Power consumption: 7.2W
Power connection: 24V DC by PWM LED driver
Housing + mounting base: Grey powder coated die-casting aluminum (T=50-55µm Adhesion of I/ASTM class 4B
Glass: Tempered glass T=3mm optical lens, efficiency >85%
Ambient Temperature: -0°C / +40°C
Cooling system: Convection
Included mounted H05RN-F 4x 0.75mm² L1.5m with mounted IP-68 plug