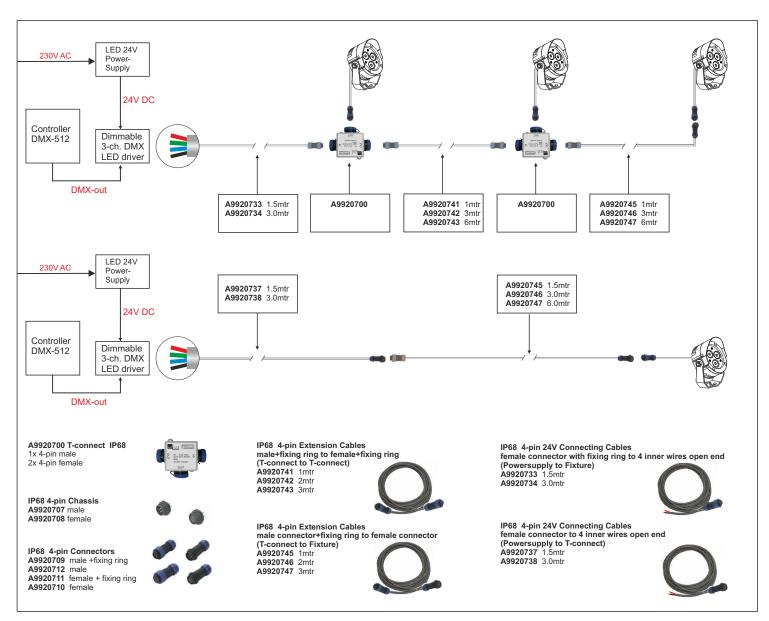

## A0720023 Aberdeen S3 RGB-in-one

Technical specifications:
3x 2W RGB-in-one LED

LED system: Beam angle:

LED system: 3x 2W RGB-in-one LED
Beam angle: 45°
Power consumption: 7.2W
Power connection: 24V DC by PWM LED driver
Housing + mounting base: Grey powder coated die-casting aluminum (T=50-55µm Adhesion of I/ASTM class 4B
Glass: Tempered glass T=3mm optical lens, efficiency >85%
Ambient Temperature: -0°C / +40°C
Cooling system: Convection
Included mounted H05RN-F 4x 0.75mm² L1.5m with mounted IP-68 plug

Attention: This high power LED fixture cannot be installed under water

4-pin male IP68