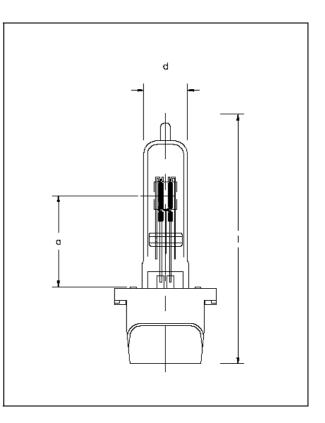

## Technical

| Lamp/ order reference |      | 93721 LL QXL                      |
|-----------------------|------|-----------------------------------|
| ANSI                  |      | QXL                               |
| LIF                   |      | -                                 |
| Rated lamp wattage    | W    | 750                               |
| Rated lamp voltage    | V    | 77                                |
| Luminous flux         | lm   | 18000                             |
| Luminous efficacy     | lm/W | 24                                |
| Colour temperature    | К    | 3050                              |
| Length I              | mm   | max. 104                          |
| Diameter <b>d</b>     | mm   | max. 18.4                         |
| LCL a                 | mm   | 38                                |
| Type of filament      |      | 4-C8                              |
| Filament dimensions   | mm²  | 6.5 x 12                          |
| Average Lifetime      | h    | 1500                              |
| Base                  |      | Bajonett/ quick<br>exchange (QXL) |