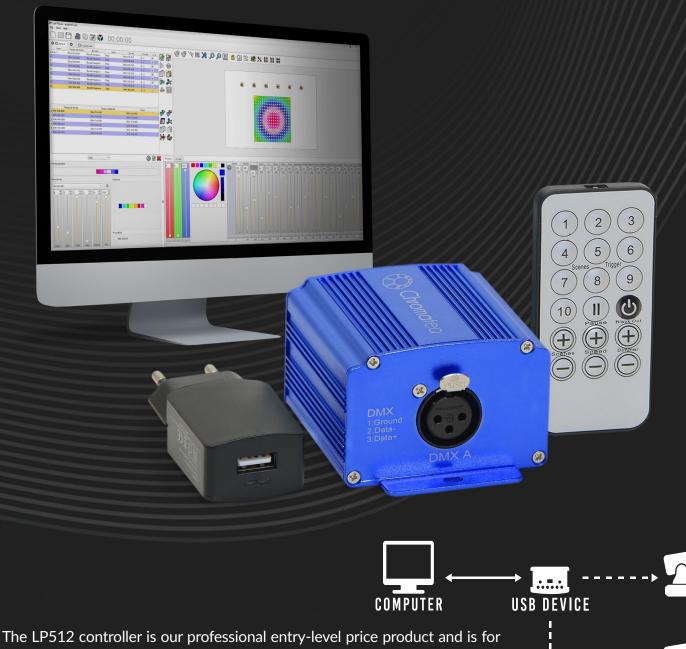

## LP 512

**USB** to DMX Device

all users who are looking for an easy DMX control system to operate.

The package works with the Player and Pro Software under limited mode and have some trigger options. Infrared remote control and USB V power supply unit are included in the package.

## **HARDWARE Options**

**DMX Output** 512 In/Out channels PC and 512 Out Stand Alone 1 Zone, play 1 scene/sequence a time in Stand Alone Zone Internal memory (200 Kb, 2000 to 200 DMX step capacity) DMX In/Out, DMX record, DMX trigger Memory

**DMX Modes** 

**Stand Alone Options** 16 bits and fine channel management

Cross Fade time between scenes Default start scene when power up

4 Dry Contacts on 3~5V (On, On/Off, Release, Restart, Scene Priority) **Triggers** 

Infrared receiver (with IR remote control included)

10 scene selection, scene speed, general dimmer and next scene

1 NEXT button for scene selection

5 V. DC USB Power (Power supply unit included) **Power** 

H: 48 mm (1,89 in) / W: 70 mm (2,76 in) / D: 89 mm (3,5 in) Dimension

Housing Strong Aluminum

I/O Connectors Mini USB 2.0, 3 pin XLR (XLR5 optional)

-40 to +85 C° **Operating Temperature** 

IP Rating **IP40** 

## SOFTWARE Options

**LED Player** Up to 64x512 DMX Outputs **Pro DMX** 

100 DMX Outputs Studio DMX 3D viewer in real time, Full mode Wi-Light Software control (Android, iOS)

**Art-Net Output from PC** 1x512 DMX Outputs per connected device