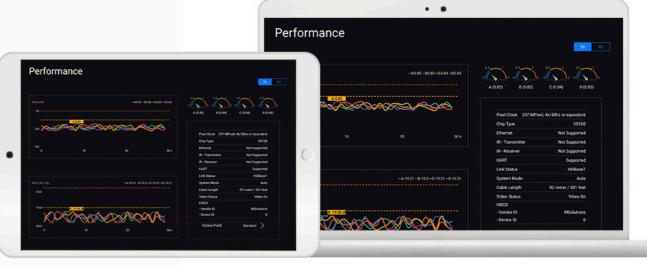

## **Unrivalled & Unique Testing Performance**

The graphical user interfaces of the MS-TestPro allows for both remote performance testing from a connected laptop, tablet or smart phone, along with the 3.5" full colour touch screen built-into the tester.

#### **Performance Data**

Live-stream monitoring of individual twisted pair performance over the HDBaseT™ link allows for signal quality to be viewed in real-time