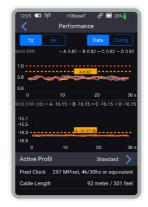

## **Unrivalled & Unique Testing Performance**

The graphical user interfaces of the MS-TestPro allows for both remote performance testing from a connected laptop, tablet or smart phone, along with the 3.5" full colour touch screen built-into the tester.

#### **Performance Data**

Live-stream monitoring of individual twisted pair performance over the HDBaseT™ link allows for signal quality to be viewed in real-time