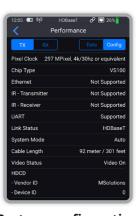

#### **Performance Data**

Live-stream monitoring of individual twisted pair performance over the HDBaseT™ link allows for signal quality to be viewed in real-time

### System configuration

Active analysis of the link in place with feedback on various connectivity supported and in use over the link being tested

Run a full HDBaseT™ certification test from the unit with live feedback, and the ability to save individual links tested in .pdf format