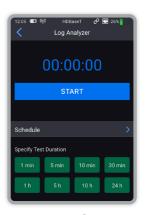

#### Log Analyzer

Long term HDBaseT™ testing capabilities allow for intermittent faults to be identified by analysing signals over extended periods of time

Save test reports into custom files for easy access post installation when compiling hand over documents for projects