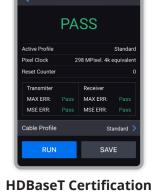

### System configuration

Active analysis of the link in place with feedback on various connectivity supported and in use over the link being tested

Run a full HDBaseT™ certification test from the unit with live feedback, and the ability to save individual links tested in .pdf format