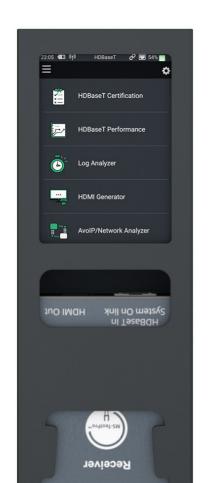

## **Key Features:**

- The ONLY HDBaseT™ certified tester in the market
- Effortless certification for 4K infrastructure in 10 seconds or less
- Certify new and existing cabling infrastructures for use with HDBaseT™ equipment
- Mains / battery powered with 4 hours testing off a single
- Built in WiFi access point for remote testing capabilities
- Easy to use integrated video guides and user manuals
- · Log-file analysis provided by an MSolutions professional
- Free firmware updates allowing for new features to be added
- Expansion modules available to include: DC Resistance testing, HDMI cable testing, HDBaseT™ spec 2.0, and, AV over IP testing

### System configuration

Active analysis of the link in place with feedback on various connectivity supported and in use over the link being tested

Run a full HDBaseT™ certification test from the unit with live feedback, and the ability to save individual links tested in .pdf format

#### Log Analyzer

Long term HDBaseT™ testing capabilities allow for intermittent faults to be identified by analysing signals over extended periods of time

Save test reports into custom files for easy access post installation when compiling hand over documents for projects