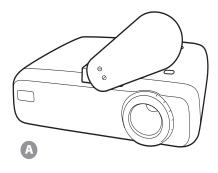

### THIS IS HOW IT WORKS

A small box with a DMX-controlled electric motor is mounted with a black plastic disc that moves in front of the projector's lens.

The motor is controlled directly from the light desk, allowing quick and complete blocking of waste light from the projector.

### HOW TO ELIMINATE WASTE LIGHT FROM THE VIDEO PROJECTOR...