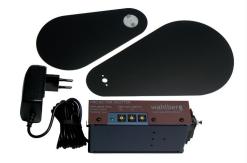

#### **TECHNICAL INFORMATION**

Power supply: 220-240V AC (120V optional) Control signal: DMX 512 (uses 1 DMX channel)

Box dimensions: 125 x 70 x 38 mm

Smal flap:diametre 10cm, length 15cm.Medium flap:diametre 14cm, length 21cm.Mega flap:diametre 21cm, Length 28cm.

The shutter comes in two different versions:

- · Projector shutter with DMX input
- · Projector shutter with on/off switch

Based in Aarhus, Denmark, Wahlberg is a creative company devoted to invention, design and production of specialized technical solutions for theatres, art installations, promotion events and advertising.