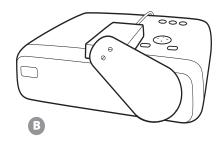

### THIS IS HOW IT WORKS

A small box with a DMX-controlled electric motor is mounted with a black plastic disc that moves in front of the projector's lens.

The motor is controlled directly from the light desk, allowing quick and complete blocking of waste light from the projector.

### HOW TO ELIMINATE WASTE LIGHT FROM THE VIDEO PROJECTOR...