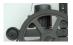

### THIS IS HOW IT WORKS

A small box with a DMX-controlled electric motor is mounted with a black plastic disc that moves in front of the projector's lens.

The motor is controlled directly from the light desk, allowing quick and complete blocking of waste light from the projector.

#### **TECHNICAL INFORMATION**

Power supply: 220-240V AC (120V optional) Control signal: DMX 512 (uses 1 DMX channel)

Box dimensions: 125 x 70 x 38 mm

Smal flap:diametre 10cm, length 15cm.Medium flap:diametre 14cm, length 21cm.Mega flap:diametre 21cm, Length 28cm.