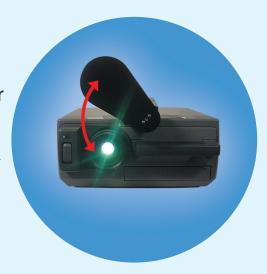

### THIS IS HOW IT WORKS

A small box with a DMX-controlled electric motor is mounted with a black plastic disc that moves in front of the projector's lens.

The motor is controlled directly from the light desk, allowing quick and complete blocking of waste light from the projector.

### HOW TO ELIMINATE WASTE LIGHT FROM THE VIDEO PROJECTOR...

- Complete and quick blocking of waste light from the video projector
- Fully DMX programmable
- Effective and cheap