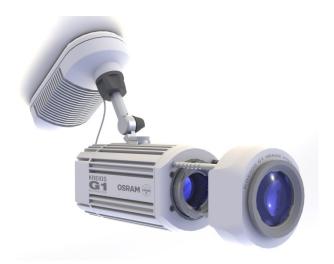

# OSRAM KREIOS® G 1 – LED IMAGE PROJECTOR

OSRAM KREIOS® G 1 : Bright, compact and lightweight.

## OSRAM KREIOS® G 1 – LED IMAGE PROJECTOR

#### **Main benefits**

- Bright and uniformly illuminated image
- Compact and lightweight design
- Low heat output, no active cooling necessary, no noise
- No UV/IR filters needed
- Easy access for gobo replacement
- Easy to install
- Long-life LED (30 000 hrs)
- 2 years warranty