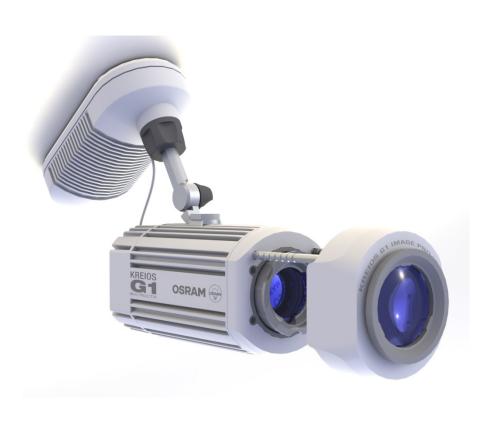

# OSRAM KREIOS® G 1 – LED IMAGE PROJECTOR

OSRAM KREIOS® G 1 : Bright, compact and lightweight.

## OSRAM KREIOS® G 1 – LED IMAGE PROJECTOR

#### **Main benefits**

- Bright and uniformly illuminated image
- Compact and lightweight design
- Low heat output, no active cooling necessary, no noise
- No UV/IR filters needed
- Easy access for gobo replacement
- Easy to install
- Long-life LED (30 000 hrs)
- 2 years warranty