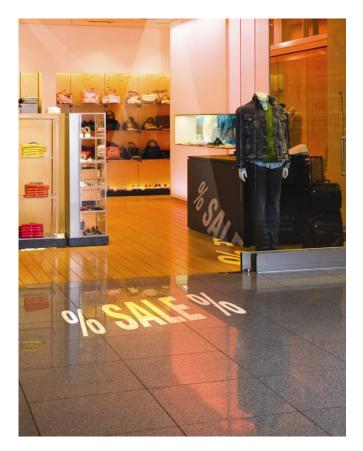

## OSRAM KREIOS® G1. LED IMAGE PROJECTOR.

OSRAM, an innovator in LED lighting solutions, introduces a new LED-based fixture for spot lighting, spot messaging and projection purposes.

# OSRAM KREIOS® G 1 – LED IMAGE PROJECTOR

OSRAM KREIOS® G 1 : Bright, compact and lightweight.

### **Main applications**

- Shops
- Gas stations
- Airports
- Museums
- Bars
- Architectural spot lighting

200mm

length(min) length(max)

| Product reference              | W             | V              | A               | lm  | K    |
|--------------------------------|---------------|----------------|-----------------|-----|------|
| KREIOS G1                      | 20            | 120/240        | 1               | 800 | 6000 |
| Product reference<br>KREIOS G1 | width<br>70mm | height<br>80mm | weight<br>1400g |     |      |