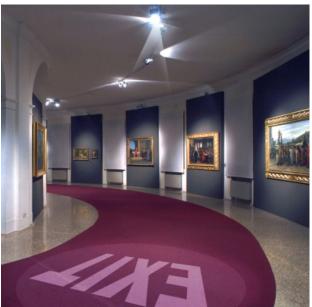

### **Main applications**

- Shops
- Gas stations
- Airports
- Museums
- Bars
- Architectural spot lighting

200mm

length(min) length(max)

| Product reference              | W             | V              | A               | lm  | K    |
|--------------------------------|---------------|----------------|-----------------|-----|------|
| KREIOS G1                      | 20            | 120/240        | 1               | 800 | 6000 |
| Product reference<br>KREIOS G1 | width<br>70mm | height<br>80mm | weight<br>1400g |     |      |