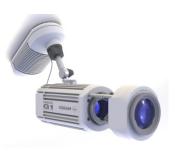

# OSRAM KREIOS® G 1 – LED IMAGE PROJECTOR

OSRAM KREIOS® G 1 : Bright, compact and lightweight.

#### **Main benefits**

- Bright and uniformly illuminated image
- Compact and lightweight design
- Low heat output, no active cooling necessary, no noise
- No UV/IR filters needed
- Easy access for gobo replacement
- Easy to install
- Long-life LED (30 000 hrs)
- 2 years warranty