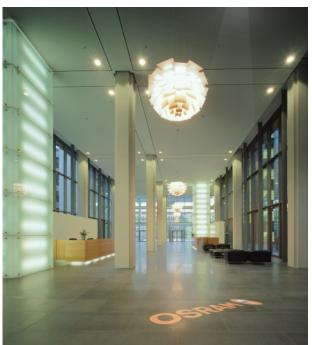

### **Main applications**

- Shops
- Gas stations
- Airports
- Museums
- Bars
- Architectural spot lighting

200mm

length(min) length(max)

| Product reference              | W             | V              | A               | lm  | K    |
|--------------------------------|---------------|----------------|-----------------|-----|------|
| KREIOS G1                      | 20            | 120/240        | 1               | 800 | 6000 |
| Product reference<br>KREIOS G1 | width<br>70mm | height<br>80mm | weight<br>1400g |     |      |