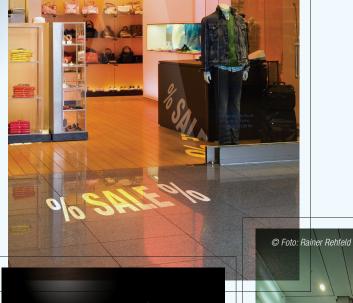

Gobo size: Ø 37 mm; visible gobo size: Ø 30 mm. All data are preliminary and subject to change without notice.

© Photo: Rainer Rehfeld

The OSRAM KREIOS® G1 is an LED image projector for a wide range of spot lighting applications that require especially bright images. With easily replaceable standard and self-made gobos, you can project brand names and logos at points of sale and exhibition booths as well as in bars, restaurants, clubs, gas stations etc. With the high-power LED light source and its dedicated optical system, the KREIOS® G1 delivers a crystal-clear outline of the gobo with a homogeneous distribution of light across the entire image. The small and compact size of the fixture allows easy installation on walls, ceilings and floors. Moreover, the LED light source has a very long lifetime and the low heat output allows passive cooling and therefore silent operation.

### Main applications

- Shops
- Gas stations
- Airports
- Museums
- Bars
- Architectural spot lighting