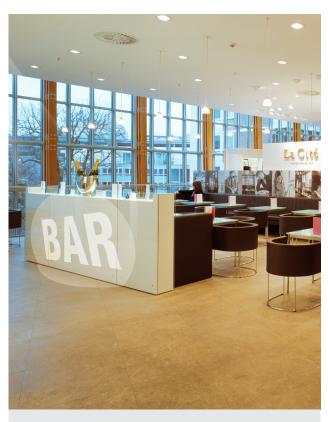

Gobo size: Ø 37 mm; visible gobo size: Ø 30 mm. All data are preliminary and subject to change without notice.

© Photo: Rainer Rehfeld

The OSRAM KREIOS® G1 is an LED image projector for a wide range of spot lighting applications that require especially bright images. With easily replaceable standard and self-made gobos, you can project brand names and logos at points of sale and exhibition booths as well as in bars, restaurants, clubs, gas stations etc. With the high-power LED light source and its dedicated optical system, the KREIOS® G1 delivers a crystal-clear outline of the gobo with a homogeneous distribution of light across the entire image. The small and compact size of the fixture allows easy installation on walls, ceilings and floors. Moreover, the LED light source has a very long lifetime and the low heat output allows passive cooling and therefore silent operation.

### Main applications

- Shops
- Gas stations
- Airports
- Museums
- Bars
- Architectural spot lighting