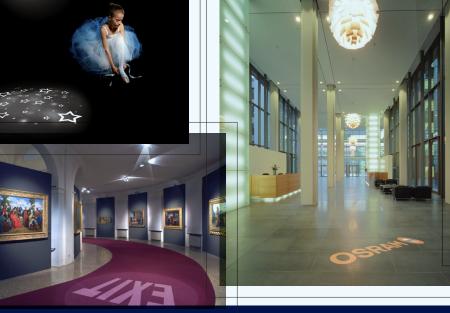

Gobo size: Ø 37 mm; visible gobo size: Ø 30 mm. All data are preliminary and subject to change without notice.

© Photo: Rainer Rehfeld

The OSRAM KREIOS® G1 is an LED image projector for a wide range of spot lighting applications that require especially bright images. With easily replaceable standard and self-made gobos, you can project brand names and logos at points of sale and exhibition booths as well as in bars, restaurants, clubs, gas stations etc. With the high-power LED light source and its dedicated optical system, the KREIOS® G1 delivers a crystal-clear outline of the gobo with a homogeneous distribution of light across the entire image. The small and compact size of the fixture allows easy installation on walls, ceilings and floors. Moreover, the LED light source has a very long lifetime and the low heat output allows passive cooling and therefore silent operation.

### Main applications

- Shops
- Gas stations
- Airports
- Museums
- Bars
- Architectural spot lighting