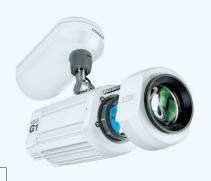

#### KREIOS® G1 IMAGE PROJECTOR

- Bright and uniformly illuminated
- Compact and lightweight design
- Low heat output, no active cooling necessary, no noise
- No UV/IR filters needed
- Easy access for gobo replacement
- Easy to install
- Long-life LED
- Mounting plate included
- Track mount version also available
- Manual pan (270°) and tilt (120°) adjustment
- Max. ambient temperature 36° C
- CE/UL listed

# KREIOS® G1. LED image projector.

OSRAM, an innovator in LED lighting solutions, introduces a new LED-based fixture for spot lighting, spot messaging and projection purposes.

### **KREIOS® G1 LED IMAGE PROJECTOR**

| Product reference | W  | V       | Α | lm  | K    | I min. | I max.<br>[mm] | [mm] | h<br>[mm] | 9    |
|-------------------|----|---------|---|-----|------|--------|----------------|------|-----------|------|
| KREIOS® G1        | 20 | 100/240 | 1 | 800 | 6000 | 200    | 320            | 70   | 80        | 1500 |