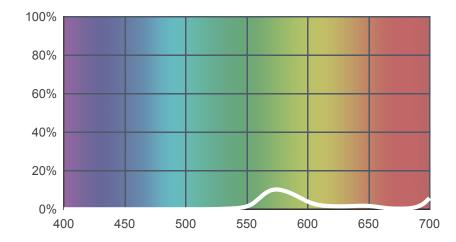

# 741 Mustard Yellow

## View on leefilters.com / Find a Dealer

Spooky when used in haze. Removes some red and blue. Works best with daylight bulbs. Sodium lamp effect.

|                | 6774K | 3200K |
|----------------|-------|-------|
| Transmission Y | 3.3%  | 3.7%  |
| х              | 0.506 | 0.524 |
| у              | 0.491 | 0.475 |
| Absorption     | 1.48  | 1.43  |

Light transmitted (Y%) for each colour wavelength (nm)



## **Dimming Source Preview**

| 100% Power 3200K | 50% Power 2700K | 30% Power 2000K |
|------------------|-----------------|-----------------|

Created by **Henrik Hambro** as a part of The Designer Series.

#### Rolls:

- 1" Core 7.62m x 1.22m (25' x 48")
- 2" Core 7.62m x 1.22m (25' x 48")
- Quick Roll Length 7.62m (25') x any width between 2.5cm - 1.17m (1" x 48")

#### Sheets:

- Full Sheet 1.22m x 0.53m (48" x 21") USA: Full Sheets by special order only.
- Half Sheet 0.61m x 0.53m (24" x 21")

### **Pre-Cut Packs:**

Not available in a pack