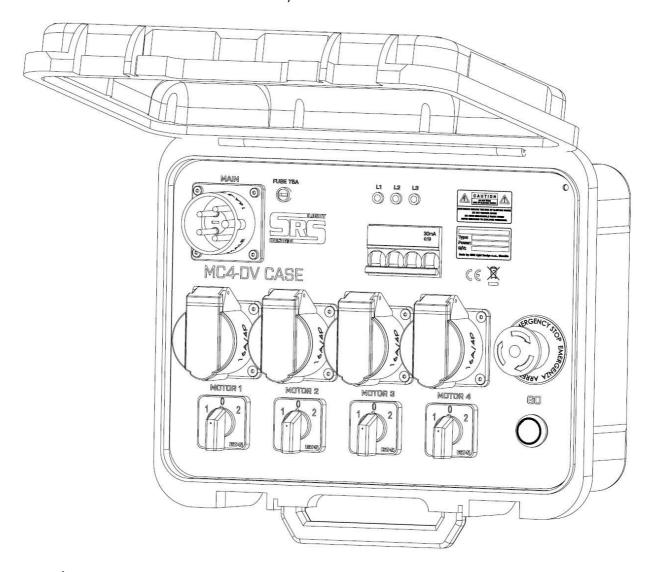

## MC4-DV-CASE Hoist Controller

MC4-DV-CASE is designed to fulfill all the requirements of clients who are looking for cost effective alternative hoist controller with great built quality. It is equipped with high quality Schneider-Electric/Eaton parts and housed in robust plastic case.

MC4-DV-CASE is without the link functionality.

- GFI/RCD 30mA protected outputs
- 16A overcurrent protection of outputs
- UP/DOWN selection switches
- CEE16/4p output, CEE16/5p on request

## Power supply

AC400V / 40-65Hz, CEE16A/5p